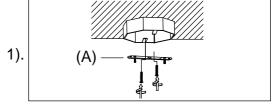

Locate all hardware & components before discarding packaging

Step.1: Remove Mounting Strap (A) from fixture and install to electrical box.

Step.2: Determine correct length of rod needed for hanging height. Screw the Rod (D) on the Body (C) and screw the Canopy (B) on the rod.