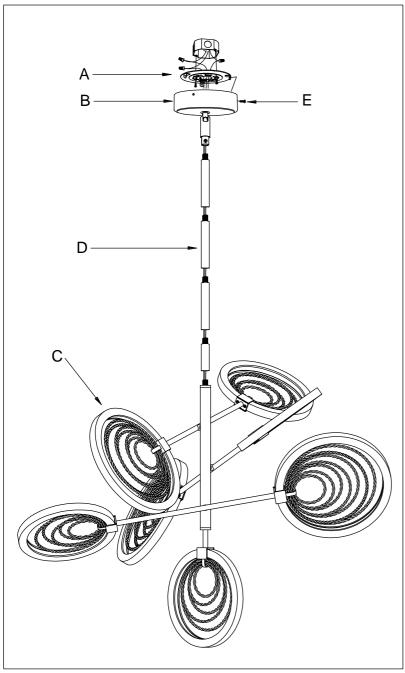

Locate all hardware & components before discarding packaging

Step.1: Remove Mounting Strap (A) from fixture and install to electrical box.

Step.2: Determine correct length of rod needed for hanging height. Screw the Rod (D) on the Body (C) and screw the Canopy (B) on the rod.

Step.3: Wire fixtures to red wires of the driver, wire black and white wire of the driver to wires in outlet box. Copper wire is for ground.

Step.4: Install body (C) to Mounting Strap (A) and tighten Screw (E) through the hole of canopy (B) on the Mounting Strap (A).