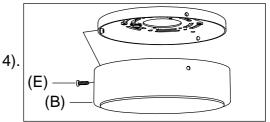

Step.3: Wire fixtures to red wires of the driver, wire black and white wire of the driver to wires in outlet box. Copper wire is for ground.

Step.4: Install body (C) to Mounting Strap (A) and tighten Screw (E) through the hole of canopy (B) on the Mounting Strap (A).