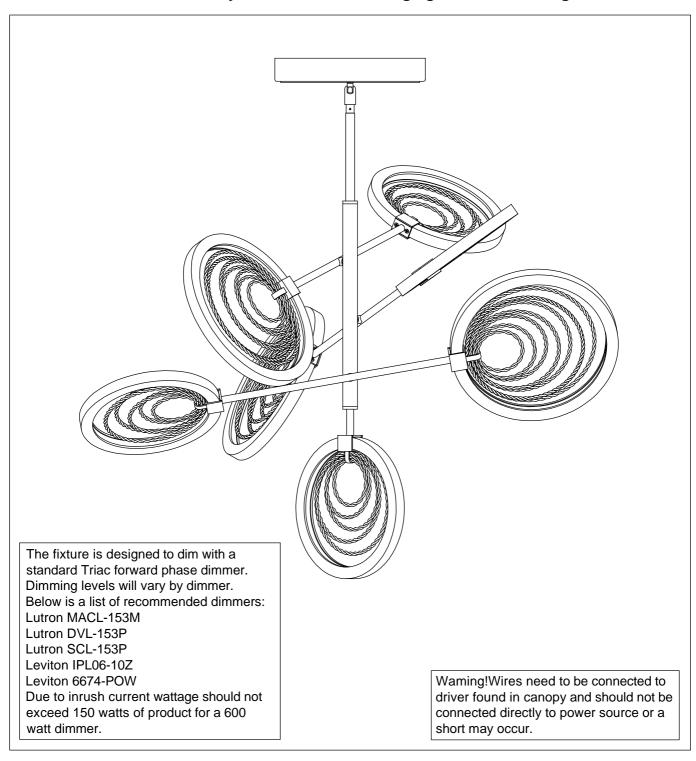

## STUDIO • M

PRODUCT NAME: LARIAT LED PENDANT

ITEM NUMBER: SM23845BZGTGL

Please consult your electrician for hanging fixture and wiring.

**Bulbs (integrated): LED 114W** 

IMPORTANT: Turn off the power at the main fuse or circuit breaker box before starting installation.