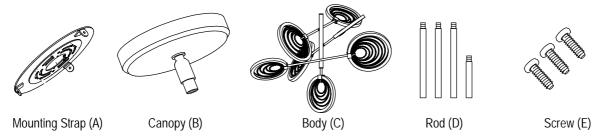

Locate all hardware & components before discarding packaging

Step.1: Remove Mounting Strap (A) from fixture and install to electrical box.

Step.2: Determine correct length of rod needed for hanging height. Screw the Rod (D) on the Body (C) and screw the Canopy (B) on the rod.