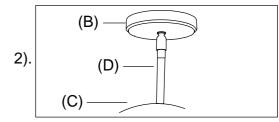

Locate all hardware & components before discarding packaging

Step.1: Remove Mounting Strap (A) from fixture and install to electrical box.

Step.2: Determine correct length of rod needed for hanging height. Screw the Rod (D) on the Body (C) and screw the Canopy (B) on the rod.