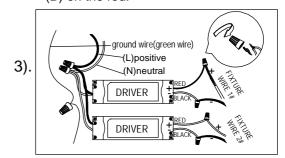

Step.3: Wire fixtures to red wires of the driver, wire black and white wire of the driver to wires in outlet box. Copper wire is for ground.

Step.4: Install body (C) to Mounting Strap (A) and tighten Screw (E) through the hole of canopy (B) on the Mounting Strap (A).