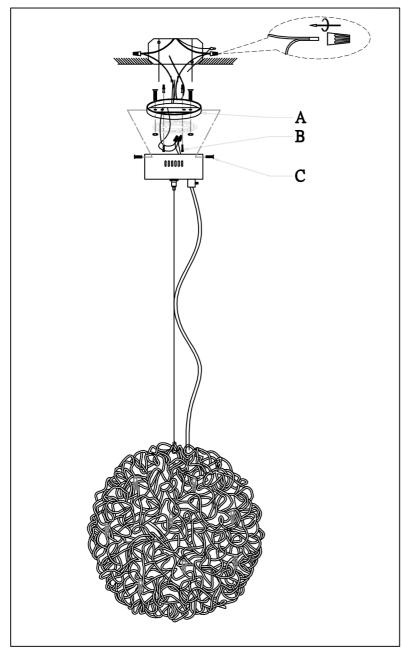

WARNING: Wires need to be connected to transformer found in canopy and should not be connected directly to power source or a short may occur

Bulbs (Included): 25\*1. 2W G4LED

## IMPORTANT: Turn off the power at the main fuse or circuit breaker box before starting installation

Locate all hardware & components before discarding packaging

Step.1: Remove mounting bracket (A) and install to electrical box. Mark where anchors meet ceiling, remove mounting bracket from ceiling, and thendrill holes using 3/16" drill bit where marked(B). Install mounting bracket and attach anchors to secure bracket at ends.

Step.2: Make wire connections.IF wires are adjusted,make sure to correctly re-wire to transformer found in canopy to mounting bracket using the screws on the side of the canopy to secure.