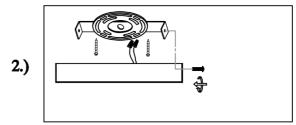

Step.2: Make wire connections.IF wires are adjusted,make sure to correctly re-wire to transformer found in canopy to mounting bracket using the screws on the side of the canopy to secure.