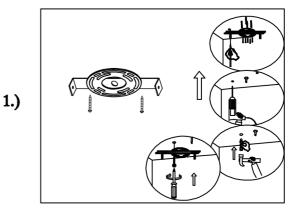

## IMPORTANT: Turn off the power at the main fuse or circuit breaker box before starting installation

Locate all hardware & components before discarding packaging

Step.1: Remove mounting bracket (A) and install to electrical box. Mark where anchors meet ceiling, remove mounting bracket from ceiling, and thendrill holes using 3/16" drill bit where marked(B). Install mounting bracket and attach anchors to secure bracket at ends.