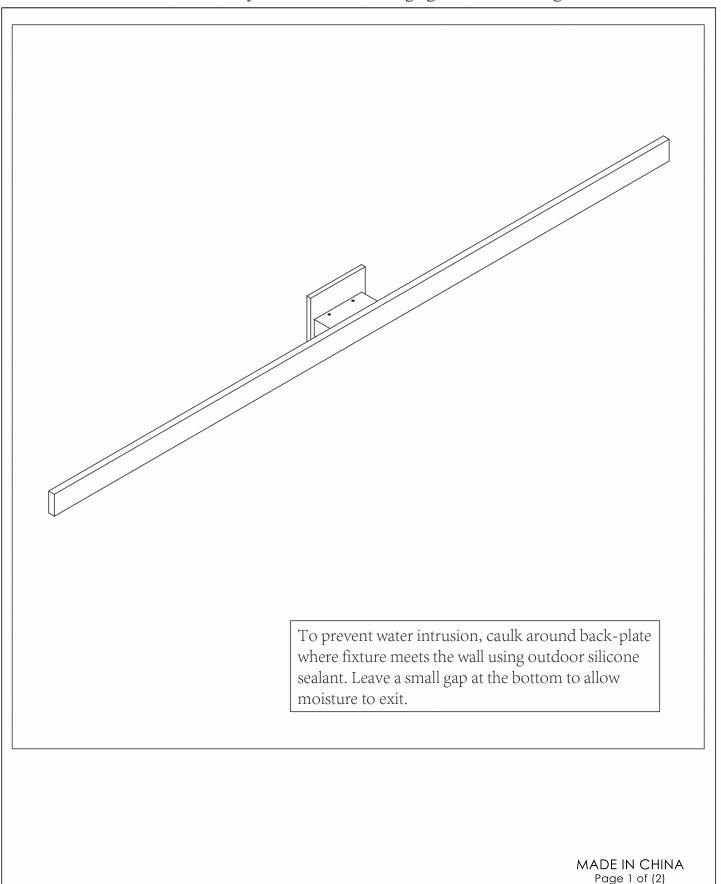

Step.1: Install Mounting bracket(A) to outlet box.

Step.2: Wire fixture to wires in outlet box. Green/Copper wire is for Ground.

Step.3: Install Backplate(B) to Mounting bracket(A).

Step.4: Caulk around fixture with outdoor silicone sealant to prevent water intrusion. Leave a small gap at the bottom to allow moisture to escape. Install fixture to back plate (B) and tighten mounting screws (D) to secure.