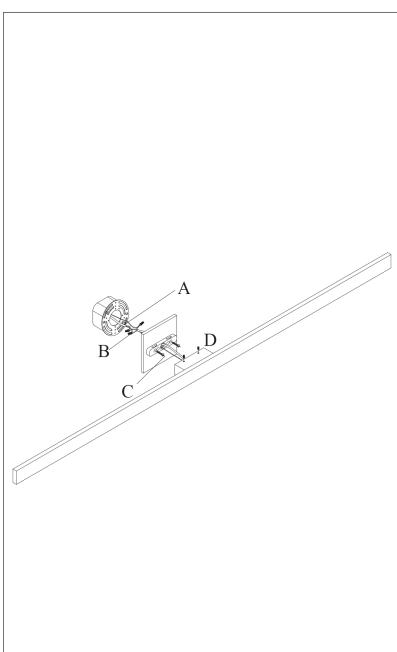

Step.1: Install Mounting bracket(A) to outlet box.

Step.2: Wire fixture to wires in outlet box. Green/Copper wire is for Ground.

Step.3: Install Backplate(B) to Mounting bracket(A).

Step.4: Caulk around fixture with outdoor silicone sealant to prevent water intrusion. Leave a small gap at the bottom to allow moisture to escape. Install fixture to back plate (B) and tighten mounting screws (D) to secure.