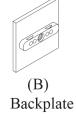

Step.1: Install Mounting bracket(A) to outlet box.

Step.2: Wire fixture to wires in outlet box. Green/Copper wire is for Ground.

Step.3: Install Backplate(B) to Mounting bracket(A).

Step.4: Caulk around fixture with outdoor silicone sealant to prevent water intrusion. Leave a small gap at the bottom to allow moisture to escape. Install fixture to back plate (B) and tighten mounting screws (D) to secure.