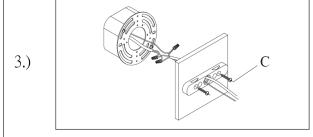

Step.1: Install Mounting bracket(A) to outlet box.

Step.2: Wire fixture to wires in outlet box. Green/Copper wire is for Ground.

Step.3: Install Backplate(B) to Mounting bracket(A).

Step.4: Caulk around fixture with outdoor silicone sealant to prevent water intrusion. Leave a small gap at the bottom to allow moisture to escape. Install fixture to back plate (B) and tighten mounting screws (D) to secure.