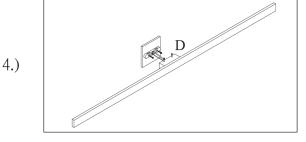

Step.1: Install Mounting bracket(A) to outlet box.

Step.2: Wire fixture to wires in outlet box. Green/Copper wire is for Ground.

Step.3: Install Backplate(B) to Mounting bracket(A).

Step.4: Caulk around fixture with outdoor silicone sealant to prevent water intrusion. Leave a small gap at the bottom to allow moisture to escape. Install fixture to back plate (B) and tighten mounting screws (D) to secure.