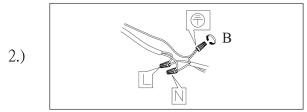

Step.1: Install Mounting bracket(A) to outlet box.

Step.2: Wire fixture to wires in outlet box. Green/Copper wire is for Ground.

Step.3: Install Backplate(B) to Mounting bracket(A).

Step.4: Caulk around fixture with outdoor silicone sealant to prevent water intrusion. Leave a small gap at the bottom to allow moisture to escape. Install fixture to back plate (B) and tighten mounting screws (D) to secure.