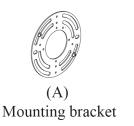

Step.1: Install Mounting bracket(A) to outlet box.

Step.2: Wire fixture to wires in outlet box. Green/Copper wire is for Ground.

Step.3: Install Backplate(B) to Mounting bracket(A).

Step.4: Caulk around fixture with outdoor silicone sealant to prevent water intrusion. Leave a small gap at the bottom to allow moisture to escape. Install fixture to back plate (B) and tighten mounting screws (D) to secure.