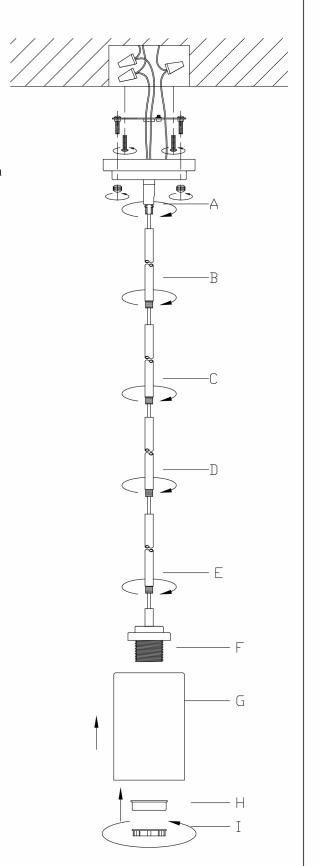

## **Assembly Instructions**

- 1. Screw the tube (E) into the lampcup (F) and tighten.
- 2. Screw the tube (D) into the tube (E) and tighten.
- 3. Screw the tube (C) into the tube (D) and tighten.
- 4. Screw the tube (B) into the tube (C) and tighten.
- 5. Screw the Ceiling pan (A) into the tube (B) and tighten.
- 6. Loosen out the socket ring (I) from the socket.

  Fit the glass shade (G) ,ring (H) onto the lampcup (F) and tighten with the socket ring (I).