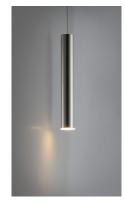

# PRODUCT DESCRIPTION

Elongated metal tubes in a variety of finishes from Rose Gold to Polished Chrome suspend from pans to create impressive sculptural statements. Each tube encase a replaceable integrated LED module while many of the ceiling pans house additional LED spots to highlight the beautiful high gloss finishes as well as additional down light.

### **MEASUREMENTS**

DIMENSION : 1" L x 1" W x 12" H

MAX OAH : 130" OAH

CANOPY : 4.75" W x 1.25" H x 4.75" L

HANGING WEIGHT : 1.54 lb

LAMPING

INPUT VOLTAGE : 120V LUMENS : 70 Rated

BULB : 1W LED PCB Integrated , 1W Total
BULB INCLUDED : (Integrated)

### FINISHES OPTION

Polished Chrome (PC)

Rose Gold (RG)