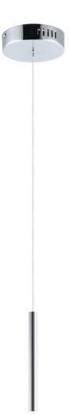

# PRODUCT DESCRIPTION

Elongated metal tubes in a variety of finishes from Rose Gold to Polished Chrome suspend from pans to create impressive sculptural statements. Each tube encase a replaceable integrated LED module while many of the ceiling pans house additional LED spots to highlight the beautiful high gloss finishes as well as additional down light.

### **MEASUREMENTS**

DIMENSION : 1" L x 1" W x 12" H

MAX OAH : 130" OAH

CANOPY : 4.75" W x 1.25" H x 4.75" L

HANGING WEIGHT : 1.54 lb

LAMPING

INPUT VOLTAGE : 120V LUMENS : 70 Rated

BULB : 1W LED PCB Integrated , 1W Total
BULB INCLUDED : (Integrated)

### FINISHES OPTION

Polished Chrome (PC)

Rose Gold (RG)