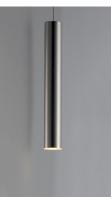

# PRODUCT DESCRIPTION

Elongated metal tubes in a variety of finishes from Rose Gold to Polished Chrome suspend from pans to create impressive sculptural statements. Each tube encase a replaceable integrated LED module while many of the ceiling pans house additional LED spots to highlight the beautiful high gloss finishes as well as additional down light.

### **MEASUREMENTS**

DIMENSION : 1" L x 1" W x 12" H

MAX OAH : 130" OAH

CANOPY : 4.75" W x 1.25" H x 4.75" L

HANGING WEIGHT : 1.54 lb

LAMPING

INPUT VOLTAGE : 120V LUMENS : 70 Rated

BULB : 1W LED PCB Integrated , 1W Total
BULB INCLUDED : (Integrated)

### FINISHES OPTION

Polished Chrome (PC)

Rose Gold (RG)