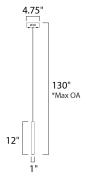

\*max overall height

### **MEASUREMENTS**

DIMENSION : 1" L x 1" W x 12" H

MAX OAH : 130" OAH

CANOPY : 4.75" W x 1.25" H x 4.75" L

HANGING WEIGHT : 1.54 lb

LAMPING

INPUT VOLTAGE : 120V LUMENS : 70 Rated

BULB : 1W LED PCB Integrated , 1W Total
BULB INCLUDED : (Integrated)