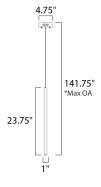

\*max overall height

### **MEASUREMENTS**

DIMENSION : 1" L x 1" W x 23.75" H
MAX OAH : 141.75" OAH

CANOPY : 4.75" W x 1.25" H x 4.75" L

HANGING WEIGHT : 1.76 lb