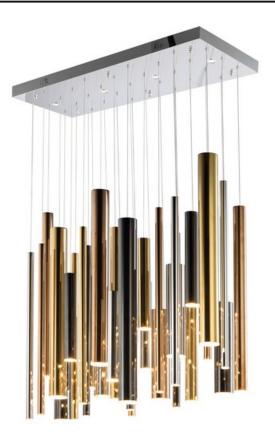

## **PRODUCT DESCRIPTION**

Elongated metal tubes in a variety of finishes from Rose Gold to Polished Chrome suspend from pans to create impressive sculptural statements. Each tube encase a replaceable integrated LED module while many of the ceiling pans house additional LED spots to highlight the beautiful high gloss finishes as well as additional down light.