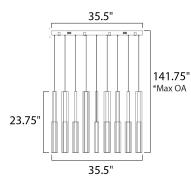

\*max overall height

MEASUREMENTS DIMENSION MAX OAH CANOPY HANGING WEIGHT LAMPING INPUT VOLTAGE LUMENS BULB

BULB INCLUDED DIMMABLE CRI COLOR\_TEMP : 35.5" L x 11.75" W x 23.75" H : 141.75" OAH : 12" W x 1.75" H x 35.5" L : 50.16 lb