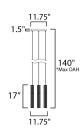

# **MEASUREMENTS**

DIMENSION : 11.75" L x 11.75" W x 17" H

MAX OAH : 137" OAH

CANOPY : 11" W x 1.5" H x 11" L

HANGING WEIGHT : 7.7 lb

LAMPING

INPUT VOLTAGE : 120-277V

LUMENS : 1,200 Rated (720 Del.)
BULB : 5W LED PCB Integrated , 15W Total