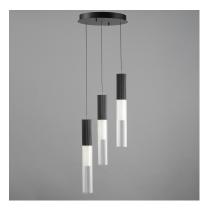

## PRODUCT DESCRIPTION

Reeded glass tubes are paired with ribbed aluminum LED housings in your choice of Gold or Matte Black finishes. The interior frosted glass diffusers soften the high-powered LED boards concealed within. The low-voltage light sources are driven by a commercially rated range voltage LED drivers with universal dimming, allowing them to be used in both residential and decorative commercial or hospitality applications. ADA compliant sconces are a welcome companion to the series as well as the fully metal stem hung pendant option designed without glass and uses a JA8 Listed LED GU10 lamp instead of dedicated LED.

#### MATERIAL

Steel, Aluminum, Glass