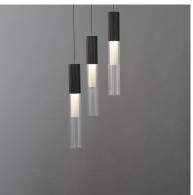

## PRODUCT DESCRIPTION

Reeded glass tubes are paired with ribbed aluminum LED housings in your choice of Gold or Matte Black finishes. The interior frosted glass diffusers soften the high-powered LED boards concealed within. The low-voltage light sources are driven by a commercially rated range voltage LED drivers with universal dimming, allowing them to be used in both residential and decorative commercial or hospitality applications. ADA compliant sconces are a welcome companion to the series as well as the fully metal stem hung pendant option designed without glass and uses a JA8 Listed LED GU10 lamp instead of dedicated LED.

#### MATERIAL

Steel, Aluminum, Glass