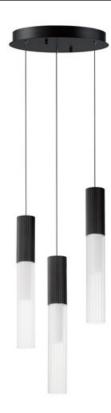

## PRODUCT DESCRIPTION

Reeded glass tubes are paired with ribbed aluminum LED housings in your choice of Gold or Matte Black finishes. The interior frosted glass diffusers soften the high-powered LED boards concealed within. The low-voltage light sources are driven by a commercially rated range voltage LED drivers with universal dimming, allowing them to be used in both residential and decorative commercial or hospitality applications. ADA compliant sconces are a welcome companion to the series as well as the fully metal stem hung pendant option designed without glass and uses a JA8 Listed LED GU10 lamp instead of dedicated LED.

#### MATERIAL

Steel, Aluminum, Glass