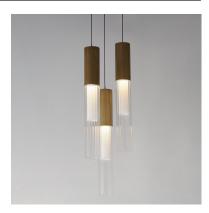

## **PRODUCT DESCRIPTION**

A refined play of texture and proportion, this series juxtaposes vertically fluted aluminum housings with linear reeded glass tubes. Offered in Gold or Matte Black finishes, each form integrates frosted glass diffusers that soften the powerful LED illumination within. Designed for architectural flexibility, the collection includes ADA-compliant sconces, a minimalist stem-hung GU10 pendant, adjustable GU10 spotlights, and an additional flush mount. Universal dimming and commercial-grade drivers make it ideal for elevated residential, hospitality, or decorative commercial settings.

# GLASS

Clear Ribbed 144