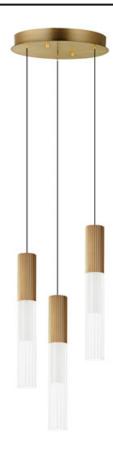

## **PRODUCT DESCRIPTION**

A refined play of texture and proportion, this series juxtaposes vertically fluted aluminum housings with linear reeded glass tubes. Offered in Gold or Matte Black finishes, each form integrates frosted glass diffusers that soften the powerful LED illumination within. Designed for architectural flexibility, the collection includes ADA-compliant sconces, a minimalist stem-hung GU10 pendant, adjustable GU10 spotlights, and an additional flush mount. Universal dimming and commercial-grade drivers make it ideal for elevated residential, hospitality, or decorative commercial settings.

### **MEASUREMENTS**

DIMENSION : 11.75" L x 11.75" W x 17" H

MAX OAH : 137" OAH

CANOPY : 11" W x 1.5" H x 11" L

HANGING WEIGHT : 7.7 lb

### LAMPING

INPUT VOLTAGE : 120-277V

LUMENS : 1,200 Rated (720 Del.)

BULB : 5W LED PCB Integrated , 15W Total
BULB INCLUDED : (Integrated)

DIMMABLE : Universal 3-in-1

CRI : 90 CRI COLOR\_TEMP : 3000K

### MATERIAL

Steel, Aluminum, Glass