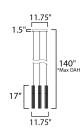

### **MEASUREMENTS**

DIMENSION : 11.75" L x 11.75" W x 17" H

MAX OAH : 137" OAH

CANOPY : 11" W x 1.5" H x 11" L

HANGING WEIGHT : 7.7 lb