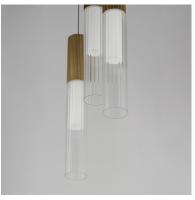

## **PRODUCT DESCRIPTION**

A refined play of texture and proportion, this series juxtaposes vertically fluted aluminum housings with linear reeded glass tubes. Offered in Gold or Matte Black finishes, each form integrates frosted glass diffusers that soften the powerful LED illumination within. Designed for architectural flexibility, the collection includes ADA-compliant sconces, a minimalist stem-hung GU10 pendant, adjustable GU10 spotlights, and an additional flush mount. Universal dimming and commercial-grade drivers make it ideal for elevated residential, hospitality, or decorative commercial settings.

# GLASS

Clear Ribbed 144