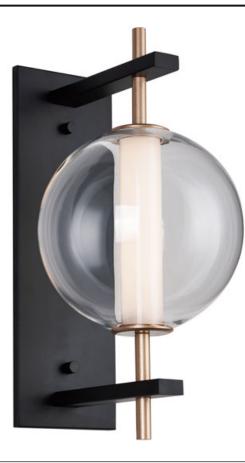

## **PRODUCT DESCRIPTION**

Suspended by an axle of Gold pins, a Clear glass orb is illuminated with a sleek continuing line of evenly diffused LED in a white acrylic cylinder. The elongated nature of the Gold metalwork is elegantly vertical in size with a pop of playful interest and light.

## Clear 24 MATERIAL Aluminum

GLASS

RATINGS

cETLus Damp Location

**FINISHES OPTION** 

Gold (GLD)