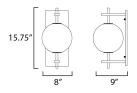

# MEASUREMENTS

DIMENSION MAX OAH HANGING WEIGHT

## LAMPING INPUT VOLTAGE LUMENS BULB BULB INCLUDED DIMMABLE CRI

: 8" W x 15.75" H x 9" Ext : 6" W x 14.5" H : 7.8 lb

COLOR\_TEMP LIGHTING\_DIRECTION

:120V

: 90 CRI

: 3000K

: Omni

- : (Integrated)
- : Triac