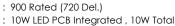

## LAMPING INPUT VOLTAGE LUMENS BULB BULB INCLUDED DIMMABLE CRI

: 8" W x 15.75" H x 9" Ext : 6" W x 14.5" H : 7.8 lb

COLOR\_TEMP LIGHTING\_DIRECTION

:120V

: 90 CRI

: 3000K

: Omni

- : (Integrated)
- : Triac