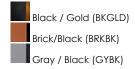

### **PRODUCT DESCRIPTION**

Both modern and industrial, the angular lines of these aluminum spun shades refresh a classic concept in a clean, contemporary execution. The shades - available in Brick, Black, and a Pale Gray powder coated finish, feature multiple joints and peaks in their form and at their bottom intentionally return inward. The shape at the bottom is not only attractive, but a cleverly conceived method to support a wire network of Black steel that forms a cage without visible hardware. Illuminated from within the spun metal shades in 3 varying sizes and shapes, the LED lamp provided shines light below and disperses through the wireway creating a beautiful radiating light pattern.