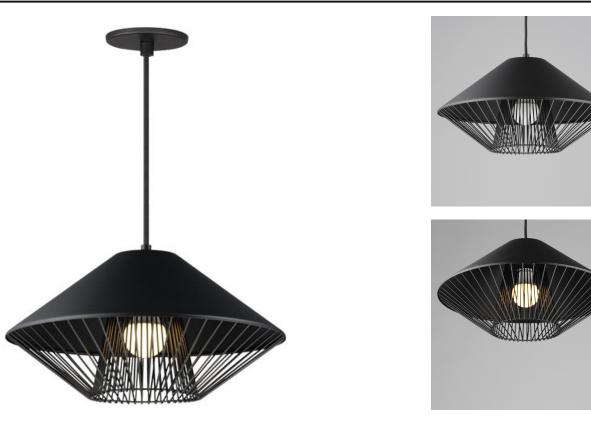

### **PRODUCT DESCRIPTION**

Both modern and industrial, the angular lines of these aluminum spun shades refresh a classic concept in a clean, contemporary execution. The shades - available in Brick, Black, and a Pale Gray powder coated finish, feature multiple joints and peaks in their form and at their bottom intentionally return inward. The shape at the bottom is not only attractive, but a cleverly conceived method to support a wire network of Black steel that forms a cage without visible hardware. Illuminated from within the spun metal shades in 3 varying sizes and shapes, the LED lamp provided shines light below and disperses through the wireway creating a beautiful radiating light pattern.

#### MATERIAL Alumimum,Steel