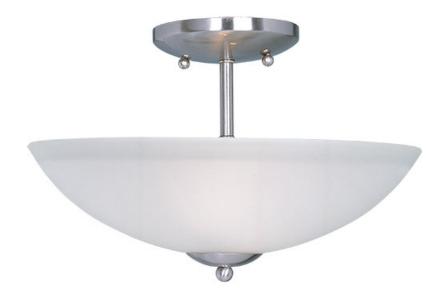

### **PRODUCT DESCRIPTION**

Modern style at a competitive price will make this collection the next builder standard. Tall profile Frost glass shades adorn a minimalistic frame in your choice of Satin Nickel or Oil Rubbed Bronze.

## **GLASS**

Frosted FT

# MATERIAL

Steel, Glass