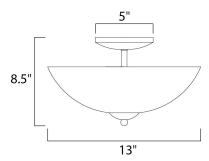

#### **MEASUREMENTS**

DIMENSION HANGING WEIGHT

### LAMPING

INPUT VOLTAGE BULB

**BULB INCLUDED** 

DIMMABLE

: 2.5 lb

: 13" L x 13" W x 8.5" H

: 120V

: 60W Incandescent E26 Medium, 120W Total