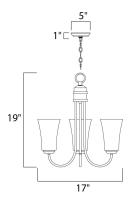

# **MEASUREMENTS**

DIMENSION : 17" L x 17" W x 19" H CANOPY : 4.93" W x 1" H x 4.93" L : 6.4 lb HANGING WEIGHT

LAMPING INPUT VOLTAGE

BULB

**BULB INCLUDED** 

DIMMABLE

:120V

: 60W Incandescent E26 Medium, 180W Total