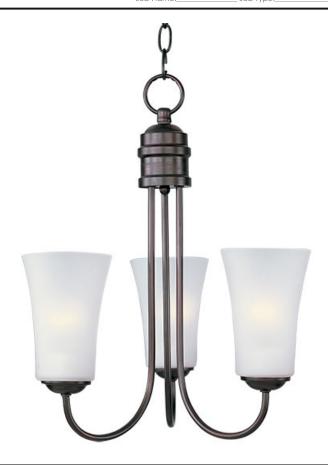

## PRODUCT DESCRIPTION

Modern style at a competitive price will make this collection the next builder standard. Tall profile Frost glass shades adorn a minimalistic frame in your choice of Satin Nickel or Oil Rubbed Bronze.