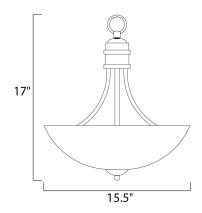

# **MEASUREMENTS**

DIMENSION HANGING WEIGHT

LAMPING

INPUT VOLTAGE

**BULB** 

**BULB INCLUDED** 

DIMMABLE

: 15.5" L x 15.5" W x 17" H