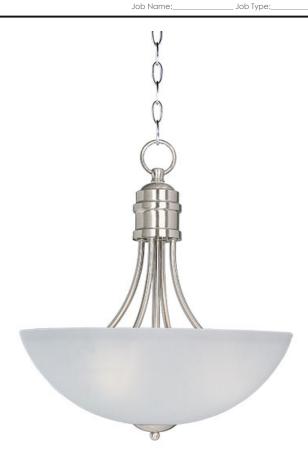

## **PRODUCT DESCRIPTION**

Modern style at a competitive price will make this collection the next builder standard. Tall profile Frost glass shades adorn a minimalistic frame in your choice of Satin Nickel or Oil Rubbed Bronze.

### **GLASS**

Frosted FT

#### MATERIAL

Steel, Glass