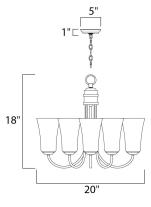

## MEASUREMENTS

DIMENSION CANOPY HANGING WEIGHT LAMPING

INPUT VOLTAGE BULB BULB INCLUDED DIMMABLE : 20" L x 20" W x 18" H : 4.93" W x 1" H x 4.93" L : 8.4 lb

:120V

: 60W Incandescent E26 Medium , 300W Total