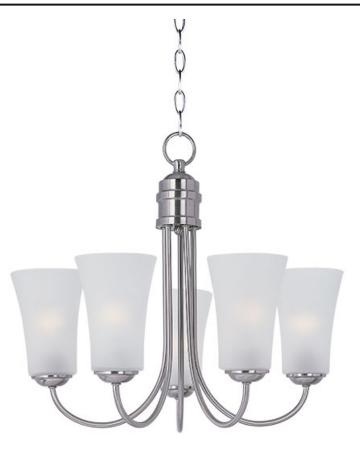

## **PRODUCT DESCRIPTION**

Modern style at a competitive price will make this collection the next builder standard. Tall profile Frost glass shades adorn a minimalistic frame in your choice of Satin Nickel or Oil Rubbed Bronze.