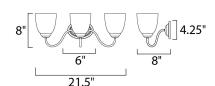

#### **MEASUREMENTS**

DIMENSION **BACK PLATE** HANGING WEIGHT

: (Not Included)

: 21.5" W x 8" H x 8" Ext

: 4.25" W x 6" H x 4.25" HCO

: Yes