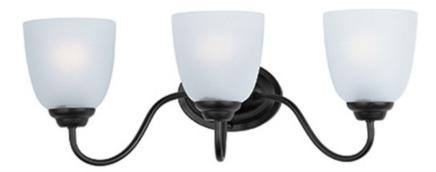

# **PRODUCT DESCRIPTION**

A transitional look that works in a broad range of interiors featuring metal frames finished in either Oiled Rubbed Bronze for the traditional home or Satin Nickel for a more contemporary look. Simple Frost glass shades compliment the overall design.

# **FINISHES OPTION**

Black (BK)

Oil Rubbed Bronze (OI)

Satin Nickel (SN)