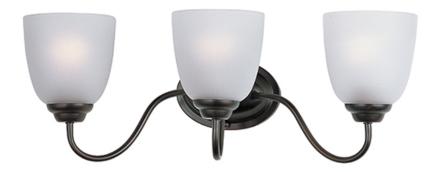

## **PRODUCT DESCRIPTION**

A transitional look that works in a broad range of interiors featuring metal frames finished in either Oiled Rubbed Bronze for the traditional home or Satin Nickel for a more contemporary look. Simple Frost glass shades compliment the overall design.

# **FINISHES OPTION**

Black (BK)

Oil Rubbed Bronze (OI)

Satin Nickel (SN)

#### **GLASS**

Frosted FT