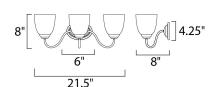

### **MEASUREMENTS**

DIMENSION **BACK PLATE** HANGING WEIGHT

## LAMPING

INPUT VOLTAGE

BULB

**BULB INCLUDED** 

DIMMABLE

: 4.25" W x 6" H x 4.25" HCO : 4.18 lb

: 21.5" W x 8" H x 8" Ext

: 120V