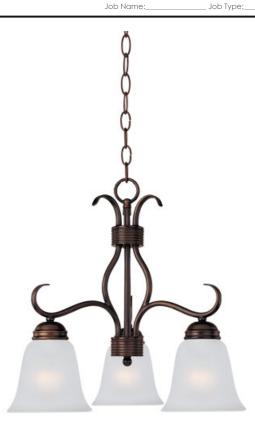

## **PRODUCT DESCRIPTION**

Contemporary collection with sweeping arms and clean lines. Offered in Ice glass and Satin Nickel finish or Wilshire glass and Oil Rubbed Bronze finish.