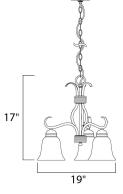

## **MEASUREMENTS**

DIMENSION MAX OAH HANGING WEIGHT

LAMPING INPUT VOLTAGE BULB BULB INCLUDED DIMMABLE

: 19" L x 19" W x 18.25" H : 55" OAH : 2.8 lb

:120V : 60W Incandescent E26 Medium , 180W Total

: (Not Included) :Yes