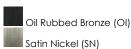

### **PRODUCT DESCRIPTION**

Contemporary collection with sweeping arms and clean lines. Offered in Frosted glass and Satin Nickel finish or Wilshire glass and Oil Rubbed Bronze finish.



#### **MEASUREMENTS**

DIMENSION : 25" L x 25" W x 21" H MAX OAH : 58" OAH CANOPY : 5" W x 1" H x 5" L HANGING WEIGHT : 10.34 lb

#### LAMPING

INPUT VOLTAGE : 120V BULB

: 60W Incandescent E26 Medium , 300W Total BULB INCLUDED : (Not Included)

DIMMABLE : Yes

## **FINISHES OPTION**



### **GLASS**

Frosted FT

# MATERIAL

Steel, Glass

### **RATINGS**

cETLus Dry Location



### **ADDITIONAL**

OPERATING TEMPERATURE: -20°C (-4°F), 40°C (104°F)

Always consult a qualified electrician before installing any lighting product.



|  | Job Name: | Job Type: |
|--|-----------|-----------|
|  | Quantity: | Comments  |