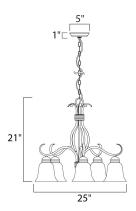

#### **MEASUREMENTS**

DIMENSION : 25" L x 25" W x 21" H MAX OAH : 58" OAH CANOPY : 5" W x 1" H x 5" L HANGING WEIGHT : 10.34 lb