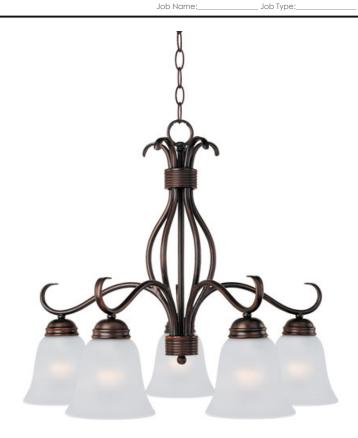

### **PRODUCT DESCRIPTION**

Contemporary collection with sweeping arms and clean lines. Offered in Frosted glass and Satin Nickel finish or Wilshire glass and Oil Rubbed Bronze finish.

### **GLASS**

Frosted FT