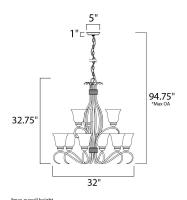

### **MEASUREMENTS**

DIMENSION : 32" L x 32" W x 32.75" H
MAX OAH : 94.75" OAH
CANOPY : 5" W x 1" H x 5" L
HANGING WEIGHT : 19.38 lb