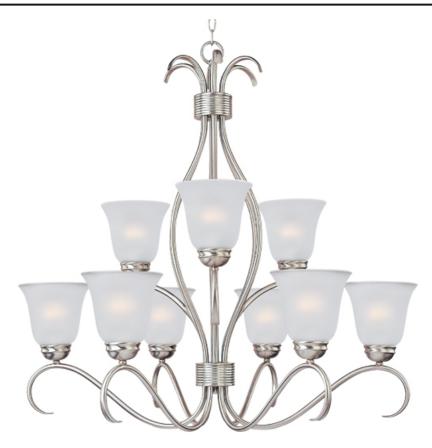

# PRODUCT DESCRIPTION

Contemporary collection with sweeping arms and clean lines. Offered in Ice glass and Satin Nickel finish or Wilshire glass and Oil Rubbed Bronze finish.

### MATERIAL

Steel, Glass