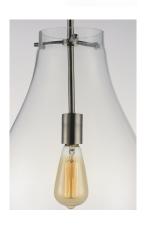

## LAMPING

INPUT VOLTAGE : 120V
BULB : 60W Incandescent E26 Medium , 60W Total
BULB INCLUDED : (Not Included)

DIMMABLE : Yes

### MATERIAL

Steel, Glass