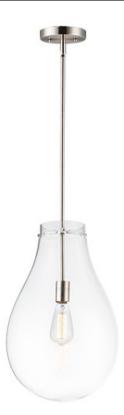

# PRODUCT DESCRIPTION

The crystal clear, large-scale glass pendants attest to the craft of hand-blown glass with their impressive scale. These hand crafted glass pendants embody simplicity and minimalism. Accented with Satin Nickel hardware, the style pairs well in a variety of settings.

## **FINISHES OPTION**

Satin Nickel (SN)

## GLASS

Clear CL