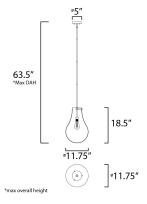

### **MEASUREMENTS**

DIMENSION : 11.75" L x 11.75" W x 18.5" H

MAX OAH : 63.5" OAH

CANOPY : 5" W x 0.75" H x 5" L

HANGING WEIGHT : 4.85 lb