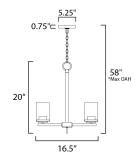

#### \*max overall height

## **MEASUREMENTS**

DIMENSION MAX OAH : 58" OAH CANOPY : 5.25" W x 0.75" H x 5.25" L HANGING WEIGHT

LAMPING

INPUT VOLTAGE

BULB

**BULB INCLUDED** 

: 16.5" L x 16.5" W x 20" H

: 6.24 lb

:120V

: 60W Incandescent E26 Medium , 180W Total

: (Not Included)