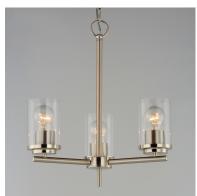

# PRODUCT DESCRIPTION

Minimalistic frames in a variety of brilliant finishes with your choice of either frosted or clear glass shades. While its sleek simplicity are modern in design, the Corona perfectly shines in any indoor application or style.

## **FINISHES OPTION**

Black (BK)

Satin Brass (SBR)

Satin Nickel (SN)

#### **GLASS**

Clear CL

#### MATERIAL

Steel + Glass