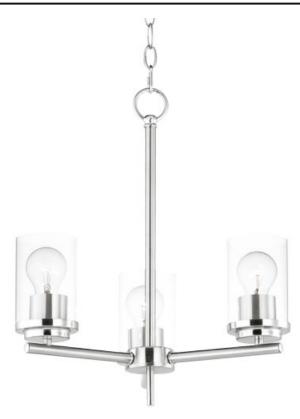

# PRODUCT DESCRIPTION

Minimalistic frames in a variety of brilliant finishes with your choice of either frosted or clear glass shades. While its sleek simplicity are modern in design, the Corona perfectly shines in any indoor application or style.

## **FINISHES OPTION**

Black (BK)

Satin Brass (SBR)

Satin Nickel (SN)

#### **GLASS**

Clear CL

#### MATERIAL

Steel + Glass