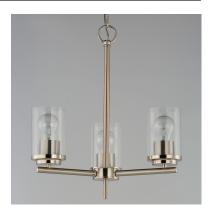

# PRODUCT DESCRIPTION

Minimalistic frames in a variety of brilliant finishes with your choice of either frosted or clear glass shades. While its sleek simplicity are modern in design, the Corona perfectly shines in any indoor application or style.

## **FINISHES OPTION**

Black (BK)

Satin Brass (SBR)

Satin Nickel (SN)

#### **GLASS**

Clear CL

#### MATERIAL

Steel + Glass