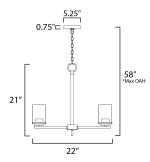

### \*max overall height

# **MEASUREMENTS**

DIMENSION MAX OAH CANOPY HANGING WEIGHT

LAMPING

INPUT VOLTAGE **BULB** 

**BULB INCLUDED** 

: 22" L x 22" W x 21" H

: 58" OAH

: 5.25" W x 0.75" H x 5.25" L

: 8.76 lb

:120V

: 60W Incandescent E26 Medium , 300W Total

: (Not Included)