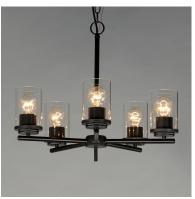

## PRODUCT DESCRIPTION

Minimalistic frames in a variety of brilliant finishes with your choice of either frosted or clear glass shades. While its sleek simplicity are modern in design, the Corona perfectly shines in any indoor application or style.