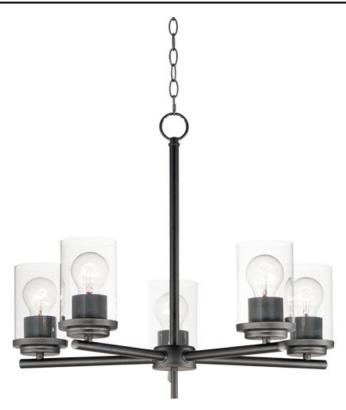

## PRODUCT DESCRIPTION

Minimalistic frames in a variety of brilliant finishes with your choice of either frosted or clear glass shades. While its sleek simplicity are modern in design, the Corona perfectly shines in any indoor application or style.