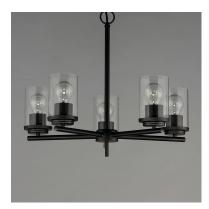

## PRODUCT DESCRIPTION

Minimalistic frames in a variety of brilliant finishes with your choice of either frosted or clear glass shades. While its sleek simplicity are modern in design, the Corona perfectly shines in any indoor application or style.