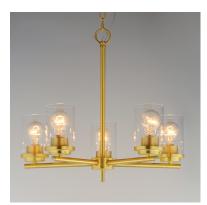

# PRODUCT DESCRIPTION

\*max overall height

Minimalistic frames in a variety of brilliant finishes with your choice of either frosted or clear glass shades. While its sleek simplicity are modern in design, the Corona perfectly shines in any indoor application or style.

## **FINISHES OPTION**

Black (BK)

Satin Brass (SBR)

Satin Nickel (SN)

#### **GLASS**

Clear CL