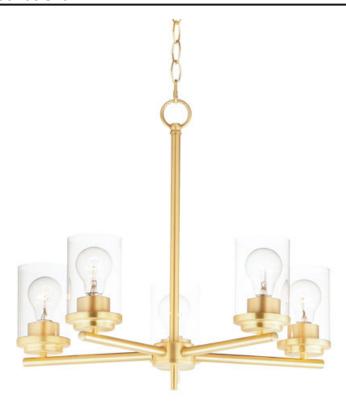

# PRODUCT DESCRIPTION

\*max overall height

Minimalistic frames in a variety of brilliant finishes with your choice of either frosted or clear glass shades. While its sleek simplicity are modern in design, the Corona perfectly shines in any indoor application or style.

## **FINISHES OPTION**

Black (BK)

Satin Brass (SBR)

Satin Nickel (SN)

#### **GLASS**

Clear CL

#### MATERIAL

Steel + Glass