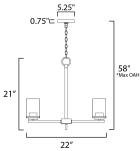

DIMENSION : 22" L x 22" W x 21" H

: 58" OAH

: 5.25" W x 0.75" H x 5.25" L

: 8.76 lb

:120V

: 60W Incandescent E26 Medium , 300W Total

: (Not Included)