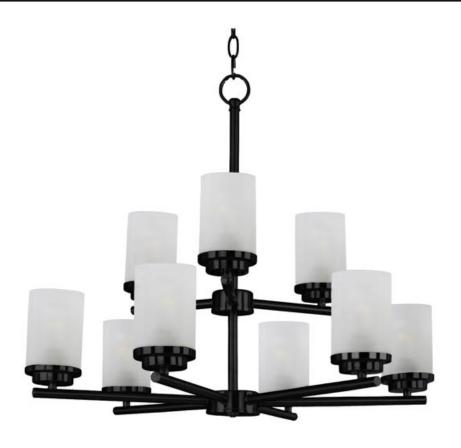

## PRODUCT DESCRIPTION

Minimalistic frames in a variety of brilliant finishes with your choice of either frosted or clear glass shades. While its sleek simplicity are modern in design, the Corona perfectly shines in any indoor application or style.

## FINISHES OPTION

GLASS Frosted FT

MATERIAL Steel, Glass