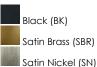

## PRODUCT DESCRIPTION

Minimalistic frames in a variety of brilliant finishes with your choice of either frosted or clear glass shades. While its sleek simplicity are modern in design, the Corona perfectly shines in any indoor application or style.



## MEASUREMENTS

DIMENSION CANOPY HANGING WEIGHT LAMPING

INPUT VOLTAGE BULB BULB INCLUDED DIMMABLE : 28" L x 28" W x 23" H : 5.12" W x 0.79" H x 5.12" L : 13.27 lb

: 120V : 60W Incandescent E26 Medium , 540W Total

- : (Not Included)
- : Yes

## FINISHES OPTION



GLASS Frosted FT

MATERIAL Steel, Glass

## RATINGS

cULus Dry Location



ADDITIONAL ADJUSTABLE

OPERATING TEMPERATURE: -20°C (-4°F), 40°C (104°F)

Always consult a qualified electrician before installing any lighting product.



Modifications or Customizations: Please email contract@studiomlighing.com Sample Request: Please email order@studiomlighint.com with subject line "Sample Order\_ [Project Name] / [Specifier/Designer]" All samples are subject to Studio M approval and must show proof of project and/or explanation.

|   | Job Name: | Job Type: |
|---|-----------|-----------|
| ſ | Quantity: | Comments  |