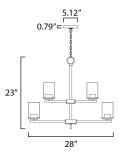

## MEASUREMENTS

DIMENSION CANOPY HANGING WEIGHT LAMPING

INPUT VOLTAGE BULB BULB INCLUDED DIMMABLE : 28" L x 28" W x 23" H : 5.12" W x 0.79" H x 5.12" L : 13.27 lb

: 120V : 60W Incandescent E26 Medium , 540W Total