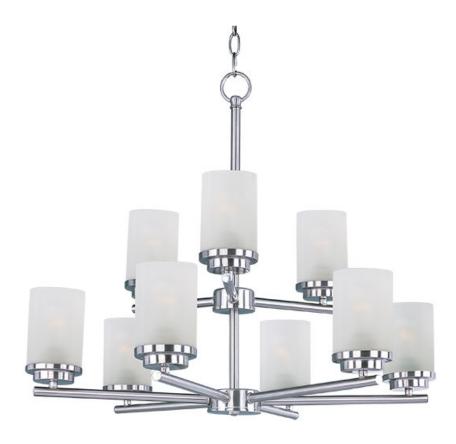

# PRODUCT DESCRIPTION

Minimalistic frames in a variety of brilliant finishes with your choice of either frosted or clear glass shades. While its sleek simplicity are modern in design, the Corona perfectly shines in any indoor application or style.

# **GLASS**

Frosted FT