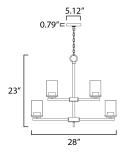

## **MEASUREMENTS**

DIMENSION : 28" L x 28" W x 23" H : 5.12" W  $\times\,0.79$ " H  $\times\,5.12$ " L CANOPY HANGING WEIGHT : 13.27 lb