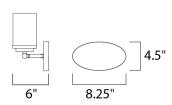

#### **MEASUREMENTS**

DIMENSION : 12" W x 9" H x 6" Ext

BACK PLATE : 6.75" HCO

CANOPY : 4.5" W x 0.79" H x 8.25" L HANGING WEIGHT : 2.1 lb

LAMPING

INPUT VOLTAGE : 120V

BULB : 60W Incandescent E26 Medium , 120W Total