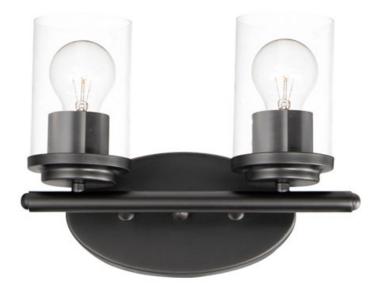

# PRODUCT DESCRIPTION

Minimalistic frames in a variety of brilliant finishes with your choice of either frosted or clear glass shades. While its sleek simplicity are modern in design, the Corona perfectly shines in any indoor application or style.

### **FINISHES OPTION**

Black (BK)

Oil Rubbed Bronze (OI)

Polished Chrome (PC)

Satin Brass (SBR)

Satin Nickel (SN)

# GLASS

Clear CL

# MATERIAL

Steel + Glass