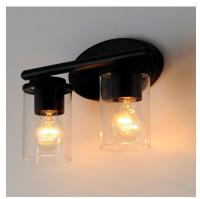

# PRODUCT DESCRIPTION

Minimalistic frames in a variety of brilliant finishes with your choice of either frosted or clear glass shades. While its sleek simplicity are modern in design, the Corona perfectly shines in any indoor application or style.

### **FINISHES OPTION**

Black (BK)

Oil Rubbed Bronze (OI)

Polished Chrome (PC)

Satin Brass (SBR)

Satin Nickel (SN)

# GLASS

Clear CL

# MATERIAL

Steel + Glass