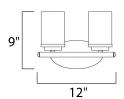

#### **MEASUREMENTS**

DIMENSION : 12" W x 9" H x 6" Ext

BACK PLATE : 6.75" HCO

CANOPY : 4.5" W x 0.79" H x 8.25" L HANGING WEIGHT : 2.1 lb

LAMPING

INPUT VOLTAGE : 120V

BULB : 60W Incandescent E26 Medium , 120W Total