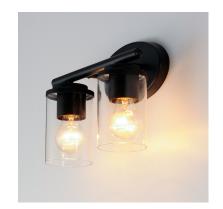

# PRODUCT DESCRIPTION

Minimalistic frames in a variety of brilliant finishes with your choice of either frosted or clear glass shades. While its sleek simplicity are modern in design, the Corona perfectly shines in any indoor application or style.

### **FINISHES OPTION**

Black (BK)

Oil Rubbed Bronze (OI)

Polished Chrome (PC)

Satin Brass (SBR)

Satin Nickel (SN)

# GLASS

Clear CL

# MATERIAL

Steel + Glass