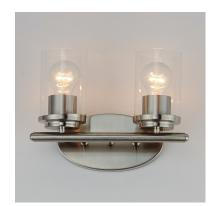

### PRODUCT DESCRIPTION

Minimalistic frames in a variety of brilliant finishes with your choice of either frosted or clear glass shades. While its sleek simplicity are modern in design, the Corona perfectly shines in any indoor application or style.

# GLASS

Clear CL

# MATERIAL

Steel + Glass