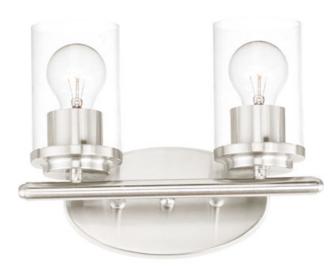

### PRODUCT DESCRIPTION

Minimalistic frames in a variety of brilliant finishes with your choice of either frosted or clear glass shades. While its sleek simplicity are modern in design, the Corona perfectly shines in any indoor application or style.

# GLASS

Clear CL

# MATERIAL

Steel + Glass