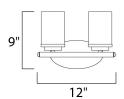

#### **MEASUREMENTS**

DIMENSION : 12" W x 9" H x 6" Ext

BACK PLATE : 6.75" HCO
CANOPY : 4.5" W x 0.

CANOPY : 4.5" W x 0.79" H x 8.25" L HANGING WEIGHT : 2.1 lb

LAMPING

INPUT VOLTAGE : 120V

BULB : 60W Incandescent E26 Medium , 120W Total