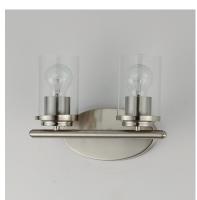

### PRODUCT DESCRIPTION

Minimalistic frames in a variety of brilliant finishes with your choice of either frosted or clear glass shades. While its sleek simplicity are modern in design, the Corona perfectly shines in any indoor application or style.

# GLASS

Clear CL

# MATERIAL

Steel + Glass