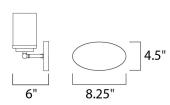

#### **MEASUREMENTS**

DIMENSION : 12" W x 9" H x 6" Ext

BACK PLATE : 6.75" HCO
CANOPY : 4.5" W x 0.

CANOPY : 4.5" W x 0.79" H x 8.25" L HANGING WEIGHT : 2.1 lb

LAMPING

INPUT VOLTAGE : 120V

BULB : 60W Incandescent E26 Medium , 120W Total