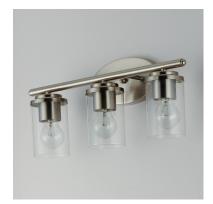

#### PRODUCT DESCRIPTION

Minimalistic frames in a variety of brilliant finishes with your choice of either frosted or clear glass shades. While its sleek simplicity are modern in design, the Corona perfectly shines in any indoor application or style.

#### **GLASS**

Clear CL

# MATERIAL

Steel + Glass