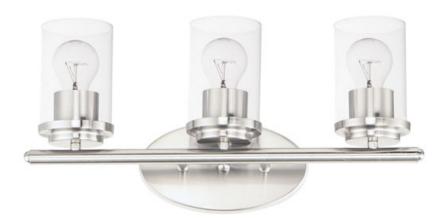

#### PRODUCT DESCRIPTION

Minimalistic frames in a variety of brilliant finishes with your choice of either frosted or clear glass shades. While its sleek simplicity are modern in design, the Corona perfectly shines in any indoor application or style.

#### **GLASS**

Clear CL

# MATERIAL

Steel + Glass