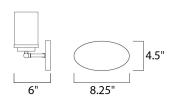

#### **MEASUREMENTS**

DIMENSION : 19.25" W x 9" H x 6" Ext

BACK PLATE : 6.75" HCO

CANOPY : 4.5" W x 0.79" H x 8.25" L HANGING WEIGHT : 2.9 lb

LAMPING

INPUT VOLTAGE : 120V

BULB : 60W Incandescent E26 Medium , 180W Total