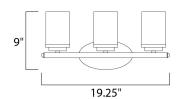

#### **MEASUREMENTS**

DIMENSION : 19.25" W x 9" H x 6" Ext

BACK PLATE : 6.75" HCO

CANOPY : 4.5" W x 0.79" H x 8.25" L HANGING WEIGHT : 2.9 lb

LAMPING

INPUT VOLTAGE : 120V

BULB : 60W Incandescent E26 Medium , 180W Total