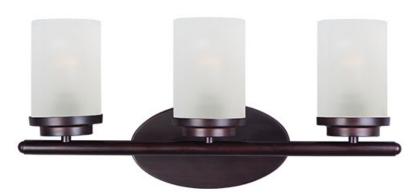

#### **PRODUCT DESCRIPTION**

Minimalistic frames in a variety of brilliant finishes with your choice of either frosted or clear glass shades. While its sleek simplicity are modern in design, the Corona perfectly shines in any indoor application or style.

# **FINISHES OPTION**

Black (BK)
Oil Rubbed Bronze (OI)
Polished Chrome (PC)
Satin Brass (SBR)

Satin Nickel (SN)

#### **GLASS**

Frosted FT