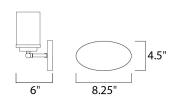

#### **MEASUREMENTS**

DIMENSION : 19.25" W x 9" H x 6" Ext

BACK PLATE : 6.75" HCO

CANOPY : 4.5" W x 0.79" H x 8.25" L

HANGING WEIGHT : 2.9 lb

INPUT VOLTAGE : 120V

BULB : 60W Incandescent E26 Medium , 180W Total