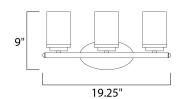

#### **MEASUREMENTS**

DIMENSION : 19.25" W x 9" H x 6" Ext

BACK PLATE : 6.75" HCO

CANOPY : 4.5" W x 0.79" H x 8.25" L

HANGING WEIGHT : 2.9 lb

INPUT VOLTAGE : 120V

BULB : 60W Incandescent E26 Medium , 180W Total