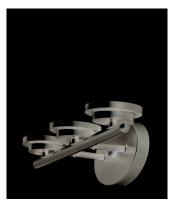

#### **PRODUCT DESCRIPTION**

Minimalistic frames in a variety of brilliant finishes with your choice of either frosted or clear glass shades. While its sleek simplicity are modern in design, the Corona perfectly shines in any indoor application or style.

# **FINISHES OPTION**

Black (BK)
Oil Rubbed Bronze (OI)
Polished Chrome (PC)
Satin Brass (SBR)

Satin Nickel (SN)