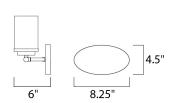

# **MEASUREMENTS**

DIMENSION : 19.25" W x 9" H x 6" Ext

**BACK PLATE** : 6.75" HCO

: 4.5" W x 0.79" H x 8.25" L **CANOPY** 

HANGING WEIGHT : 2.9 lb

LAMPING INPUT VOLTAGE

: 120V BULB

: 60W Incandescent E26 Medium , 180W Total BULB INCLUDED : (Not Included)