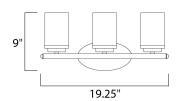

# **MEASUREMENTS**

DIMENSION : 19.25" W x 9" H x 6" Ext

**BACK PLATE** : 6.75" HCO

: 4.5" W x 0.79" H x 8.25" L **CANOPY** 

HANGING WEIGHT : 2.9 lb

LAMPING INPUT VOLTAGE

: 120V BULB

: 60W Incandescent E26 Medium , 180W Total BULB INCLUDED : (Not Included)