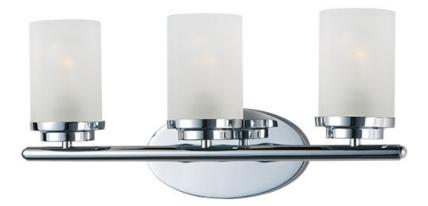

#### **PRODUCT DESCRIPTION**

Minimalistic frames in a variety of brilliant finishes with your choice of either frosted or clear glass shades. While its sleek simplicity are modern in design, the Corona perfectly shines in any indoor application or style.

## **FINISHES OPTION**

Black (BK)

Oil Rubbed Bronze (OI)

Polished Chrome (PC)

Satin Brass (SBR)

Satin Nickel (SN)

#### **GLASS**

Frosted FT