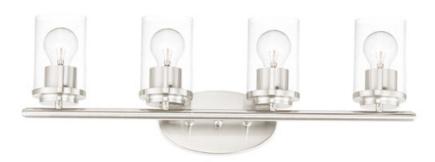

#### **PRODUCT DESCRIPTION**

Minimalistic frames in a variety of brilliant finishes with your choice of either frosted or clear glass shades. While its sleek simplicity are modern in design, the Corona perfectly shines in any indoor application or style.

# FINISHES OPTION

Black (BK)

Oil Rubbed Bronze (OI)

Polished Chrome (PC)

Satin Brass (SBR)

Satin Nickel (SN)

# GLASS

Clear CL