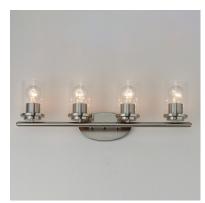

#### **PRODUCT DESCRIPTION**

Minimalistic frames in a variety of brilliant finishes with your choice of either frosted or clear glass shades. While its sleek simplicity are modern in design, the Corona perfectly shines in any indoor application or style.

# FINISHES OPTION

Black (BK)

Oil Rubbed Bronze (OI)

Polished Chrome (PC)

Satin Brass (SBR)

Satin Nickel (SN)

# GLASS

Clear CL