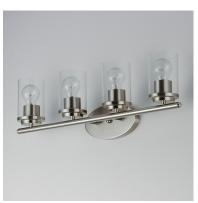

#### **PRODUCT DESCRIPTION**

Minimalistic frames in a variety of brilliant finishes with your choice of either frosted or clear glass shades. While its sleek simplicity are modern in design, the Corona perfectly shines in any indoor application or style.

# FINISHES OPTION

Black (BK)

Oil Rubbed Bronze (OI)

Polished Chrome (PC)

Satin Brass (SBR)

Satin Nickel (SN)

# GLASS

Clear CL