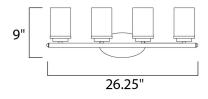

# MEASUREMENTS

DIMENSION BACK PLATE CANOPY

HANGING WEIGHT

#### : 26.25" W x 9" H x 6" Ext

: 6.75" HCO

: 4.5" W  $\times\,0.79$ " H  $\times\,8.25$  L

: 3.61 lb