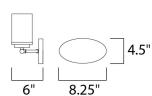

## MEASUREMENTS

DIMENSION BACK PLATE CANOPY

HANGING WEIGHT

## : 26.25" W x 9" H x 6" Ext

: 6.75" HCO

: 4.5" W x 0.79" H x 8.25" L

: 3.61 lb

: 120V

: 60W Incandescent E26 Medium , 240W Total

: (Not Included)

: Omni