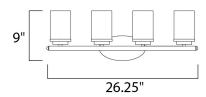

## MEASUREMENTS

DIMENSION BACK PLATE CANOPY

HANGING WEIGHT

## : 26.25" W x 9" H x 6" Ext

: 6.75" HCO

: 4.5" W x 0.79" H x 8.25" L

: 3.61 lb

: 120V

: 60W Incandescent E26 Medium , 240W Total

: (Not Included)

: Omni