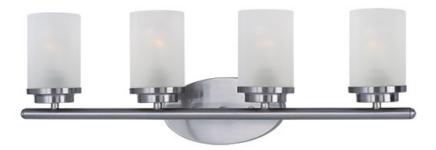

### **PRODUCT DESCRIPTION**

Minimalistic frames in a variety of brilliant finishes with your choice of either frosted or clear glass shades. While its sleek simplicity are modern in design, the Corona perfectly shines in any indoor application or style.

#### **GLASS**

Frosted FT

#### MATERIAL

Steel + Glass