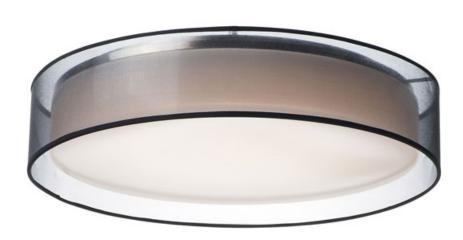

# PRODUCT DESCRIPTION

Drum shades in a variety of fabrics and materials are a core lighting offering. Flush mounts, pendants, and ADA sconces are available in options of linen, organza, grasscloth, and sound absorbing grey felt shades. An internal acrylic diffuser, illuminated by an evenly dispersed powerful LED light source, directs light downward and produces an ambient glow inside the outer shade. This lens features a crisp and tidy twist-lock mechanism that eliminates any visible hardware, whether it is put in a residential or commercial context, this collection meets the necessary application needs while adding style to the space.

## **FINISHES OPTION**

Black Organza (BO)

Grass Cloth (GC)

Gray (GY)

Oatmeal (OM)

White Linen (WL)

White Organza (WO)

White Weave (WW)