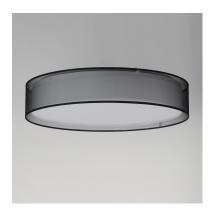

# PRODUCT DESCRIPTION

Drum shades in a variety of fabrics and materials are a core lighting offering. Flush mounts, pendants, and ADA sconces are available in options of linen, organza, grasscloth, and sound absorbing grey felt shades. An internal acrylic diffuser, illuminated by an evenly dispersed powerful LED light source, directs light downward and produces an ambient glow inside the outer shade. This lens features a crisp and tidy twist-lock mechanism that eliminates any visible hardware, whether it is put in a residential or commercial context, this collection meets the necessary application needs while adding style to the space.

## **FINISHES OPTION**

Black Organza (BO)

Grass Cloth (GC)

Gray (GY)

Oatmeal (OM)

White Linen (WL)

White Organza (WO)

White Weave (WW)