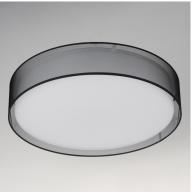

# PRODUCT DESCRIPTION

Drum shades in a variety of fabrics and materials are a core lighting offering. Flush mounts, pendants, and ADA sconces are available in options of linen, organza, grasscloth, and sound absorbing grey felt shades. An internal acrylic diffuser, illuminated by an evenly dispersed powerful LED light source, directs light downward and produces an ambient glow inside the outer shade. This lens features a crisp and tidy twist-lock mechanism that eliminates any visible hardware, whether it is put in a residential or commercial context, this collection meets the necessary application needs while adding style to the space.

## **FINISHES OPTION**

Black Organza (BO)

Grass Cloth (GC)

Gray (GY)

Oatmeal (OM)

White Linen (WL)

White Organza (WO)

White Weave (WW)