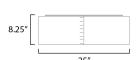

### **MEASUREMENTS**

DIMENSION : 25" L  $\times$  25" W  $\times$  5.5" H

HANGING WEIGHT : 6.66 lb

LAMPING

INPUT VOLTAGE : 120V

LUMENS : 2,200 Rated (1,880 Del.)
BULB : 45W LED AC Integrated , 45W Total

BULB INCLUDED : (Integrated)
DIMMABLE : ELV or Triac CL