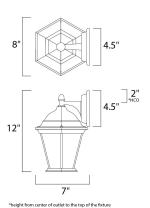

## **MEASUREMENTS**

DIMENSION : 8" W x 12" H x 7" Ext **BACK PLATE** : 4.5" W x 4.5" H x 2" HCO HANGING WEIGHT