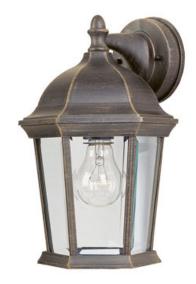

# PRODUCT DESCRIPTION

Maxim Lighting's commitment to both the residential lighting and the home building industries will assure you a product line focused on your basic lighting needs. With the Builder Cast collection you will find quality lighting that is well designed, well priced and readily available.

### **FINISHES OPTION**

Black (BK)

Empire Bronze (EB)

Pewter (PE)

Rust Patina (RP)

White (WT)

#### **GLASS**

Clear CL

#### MATERIAL

Die Cast Aluminum