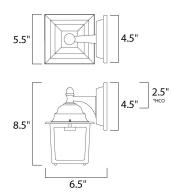

\*height from center of outlet to the top of the fixture

MEASUREMENTS DIMENSION BACK PLATE

HANGING WEIGHT LAMPING INPUT VOLTAGE

BULB BULB INCLUDED DIMMABLE : 5.5" W x 8.5" H x 6.5" Ext : 4.5" W x 4.5" H x 2.5" HCO : 1.65 lb

: 120V : 60W Incandescent E26 Medium , 60W Total : (Not Included) : Yes