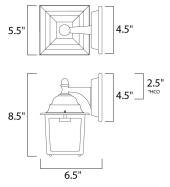

\*height from center of outlet to the top of the fixture

#### **MEASUREMENTS**

DIMENSION **BACK PLATE** HANGING WEIGHT

## LAMPING

INPUT VOLTAGE **BULB** 

BULB INCLUDED

DIMMABLE

: 5.5" W x 8.5" H x 6.5" Ext : 4.5" W x 4.5" H x 2.5" HCO

: 1.65 lb

: 120V

: 60W Incandescent E26 Medium, 60W Total