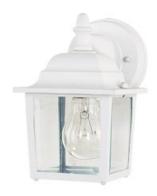

# PRODUCT DESCRIPTION

Maxim Lighting's commitment to both the residential lighting and the home building industries will assure you a product line focused on your basic lighting needs. With the Builder Cast collection you will find quality lighting that is well designed, well priced and readily available.

## **FINISHES OPTION**

Black (BK)

Empire Bronze (EB)

Pewter (PE)

Rust Patina (RP)

White (WT)

#### **GLASS**

Clear CL

#### MATERIAL

Die Cast Aluminum