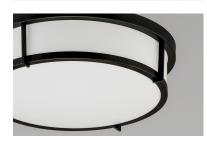

## **PRODUCT DESCRIPTION**

Simple flush mounts in a variety of configurations and finishes. A twist lock lens for easy replacement of lamps and cleaning. Available in LED or E26 incandescent and emergency back-up options. Also available in your choice of Satin Nickel, Satin Brass, and Black.

## **FINISHES OPTION**

GLASS White WT

MATERIAL Steel+Acrylic