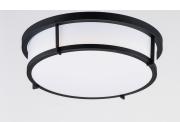

## **PRODUCT DESCRIPTION**

Simple flush mounts in a variety of configurations and finishes. A twist lock lens for easy replacement of lamps and cleaning. Available in LED or E26 incandescent and emergency back-up options. Also available in your choice of Satin Nickel, Satin Brass, and Black.

## **FINISHES OPTION**

GLASS White WT

MATERIAL Steel+Acrylic