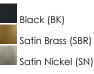

## **PRODUCT DESCRIPTION**

Simple flush mounts in a variety of configurations and finishes. A twist lock lens for easy replacement of lamps and cleaning. Available in LED or E26 incandescent and emergency back-up options. Also available in your choice of Satin Nickel, Satin Brass, and Black.