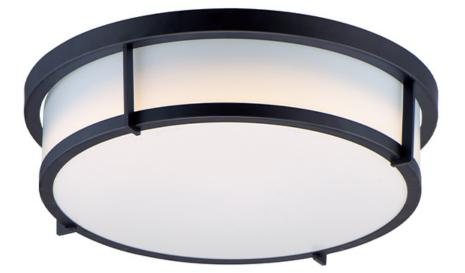

## **PRODUCT DESCRIPTION**

Simple flush mounts in a variety of configurations and finishes. A twist lock lens for easy replacement of lamps and cleaning. Available in LED or E26 incandescent and emergency back-up options. Also available in your choice of Satin Nickel, Satin Brass, and Black.

## **FINISHES OPTION**

GLASS White WT

MATERIAL Steel+Acrylic