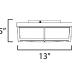

DIMENSION HANGING WEIGHT LAMPING INPUT VOLTAGE BULB BULB INCLUDED DIMMABLE

**MEASUREMENTS** 

: 13" L x 13" W x 5" H : 4.63 lb

:120V : 60W Incandescent E26 Medium , 120W Total : (Not Included) : Y