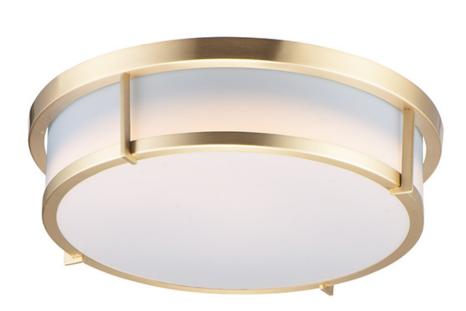

## PRODUCT DESCRIPTION

Simple flush mounts in a variety of configurations and finishes. A twist lock lens for easy replacement of lamps and cleaning. Available in LED or E26 incandescent and emergency back-up options. Also available in your choice of Satin Nickel, Satin Brass, and Black.

# **FINISHES OPTION**

Black (BK)

Satin Brass (SBR)

Satin Nickel (SN)

## **GLASS**

White WT

## MATERIAL

Steel+Acrylic