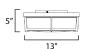

#### **MEASUREMENTS**

DIMENSION : 13" L x 13" W x 5" H HANGING WEIGHT : 4.63 lb