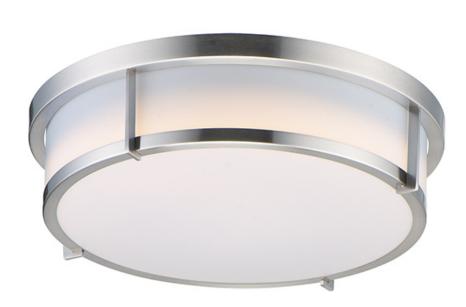

## **PRODUCT DESCRIPTION**

Simple flush mounts in a variety of configurations and finishes. A twist lock lens for easy replacement of lamps and cleaning. Available in LED or E26 incandescent and emergency back-up options. Also available in your choice of Satin Nickel, Satin Brass, and Black.