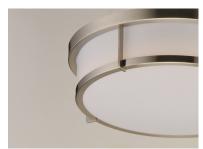

## **PRODUCT DESCRIPTION**

Simple flush mounts in a variety of configurations and finishes. A twist lock lens for easy replacement of lamps and cleaning. Available in LED or E26 incandescent and emergency back-up options. Also available in your choice of Satin Nickel, Satin Brass, and Black.