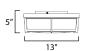

## **PRODUCT DESCRIPTION**

Simple flush mounts in a variety of configurations and finishes. A twist lock lens for easy replacement of lamps and cleaning. Available in LED or E26 incandescent and emergency back-up options. Also available in your choice of Satin Nickel, Satin Brass, and Black.



#### **MEASUREMENTS**

## LAMPING

INPUT VOLTAGE : 120V

BULB : 60W Incandescent E26 Medium , 120W Total

BULB INCLUDED : (Not Included)

DIMMABLE :

# **FINISHES OPTION**

Black (BK)

Satin Brass (SBR)

Satin Nickel (SN)

## **GLASS**

White WT

## MATERIAL

Steel+Acrylic

# **RATINGS**

ULDry Location



## ADDITIONAL

OPERATING TEMPERATURE: -20°C (-4°F), 40°C (104°F)

Always consult a qualified electrician before installing any lighting product.



| Job Name: | Job Type: |
|-----------|-----------|
| Quantity: | Comments  |