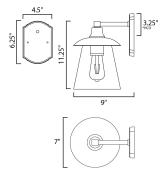

\*height from center of outlet to the top of the fixture

# **MEASUREMENTS**

DIMENSION : 7" W x 11.25" H x 9" Ext

BACK PLATE : 4.5" W x 6.25" H x 3.25" HCO

HANGING WEIGHT : 2.88 lb