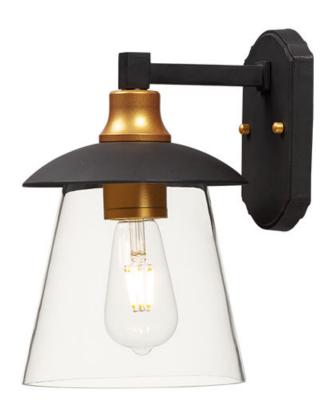

# **PRODUCT DESCRIPTION**

Our new collections of outdoor fixtures feature the latest trends at excellent pricing. The combination of long-lasting die cast aluminum and hand blown thick clear glass is accentuated with the two-tone finish of Bronze and Gold creating the ultimate designer look.

# **FINISHES OPTION**

Bronze / Gold (BZGLD)

# MATERIAL

Aluminum, Glass