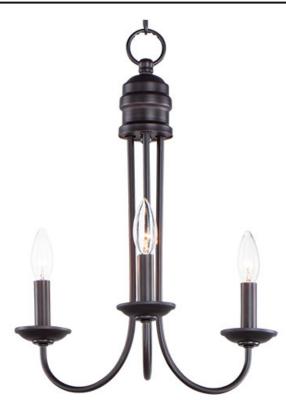

## PRODUCT DESCRIPTION

Modern style at a competitive price will make this collection the next builder standard. Tall profile Frost glass shades adorn a minimalistic frame in your choice of Satin Nickel or Oil Rubbed Bronze.

## **FINISHES OPTION**

Oil Rubbed Bronze (OI)

Satin Nickel (SN)

## MATERIAL

Steel