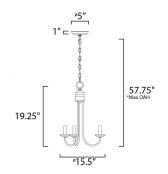

#### \*max overall height

#### **MEASUREMENTS**

DIMENSION MAX OAH CANOPY HANGING WEIGHT

#### LAMPING

INPUT VOLTAGE BULB

BULB INCLUDED DIMMABLE

: 15.5" L x 15.5" W x 19.25" H

: 57.75" OAH : 5" W x 1" H x 5" L

: 6.61 lb

: 120V

: 60W Incandescent E12 Candelabra , 180W Total