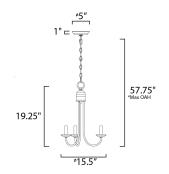

# **MEASUREMENTS**

DIMENSION : 15.5" L x 15.5" W x 19.25" H MAX OAH : 57.75" OAH CANOPY : 5" W x 1" H x 5" L HANGING WEIGHT : 6.61 lb