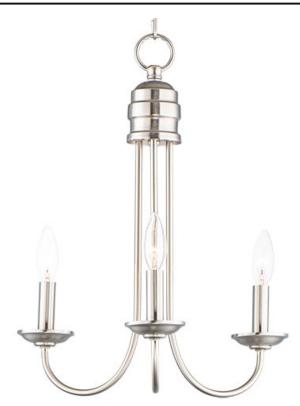

# PRODUCT DESCRIPTION

\*max overall height

Modern style at a competitive price will make this collection the next builder standard. Tall profile Frost glass shades adorn a minimalistic frame in your choice of Satin Nickel or Oil Rubbed Bronze.

## **FINISHES OPTION**

Oil Rubbed Bronze (OI)

Satin Nickel (SN)