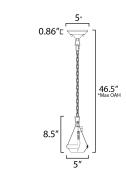

#### **MEASUREMENTS** DIMENSION

MAX OAH CANOPY HANGING WEIGHT

**LAMPING** 

INPUT VOLTAGE BULB

**BULB INCLUDED** 

DIMMABLE

: 7.5" L x 7.5" W x 10" H

: 55.75" OAH

: 5" W x 2" H x 5" L

: 3.04 lb

: 120V

: 60W Incandescent E26 , 60W Total

: (Not Included)

: Y