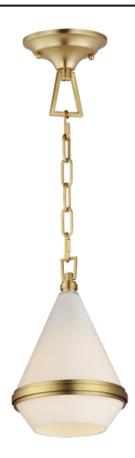

# PRODUCT DESCRIPTION

A glossy White glass shade, conical in form, is combined with sharp-lined bands of metal finished in your choice of Polished Nickel or Satin Brass to create a pyramid of softly diffused light. Squared off trapezoidal chain loops connect to squared chain links allowing for over ten feet of adjustment. Though modern with its angular form, this pendant applies traditional metalwork details to create a timeless piece perfect for over a kitchen island or bedside.

## FINISHES OPTION

Polished Nickel (PN)

Satin Brass (SBR)