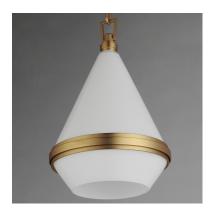

# PRODUCT DESCRIPTION

A glossy White glass shade, conical in form, is combined with sharp-lined bands of metal finished in your choice of Polished Nickel or Satin Brass to create a pyramid of softly diffused light. Squared off trapezoidal chain loops connect to squared chain links allowing for over ten feet of adjustment. Though modern with its angular form, this pendant applies traditional metalwork details to create a timeless piece perfect for over a kitchen island or bedside.

## FINISHES OPTION

Polished Nickel (PN)

Satin Brass (SBR)