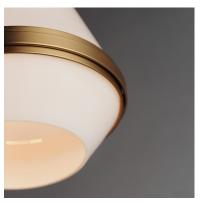

# PRODUCT DESCRIPTION

A glossy White glass shade, conical in form, is combined with sharp-lined bands of metal finished in your choice of Polished Nickel or Satin Brass to create a pyramid of softly diffused light. Squared off trapezoidal chain loops connect to squared chain links allowing for over ten feet of adjustment. Though modern with its angular form, this pendant applies traditional metalwork details to create a timeless piece perfect for over a kitchen island or bedside.

# **GLASS**

White WT