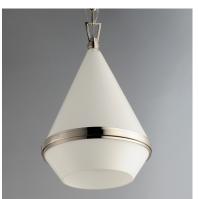

## PRODUCT DESCRIPTION

A glossy White glass shade, conical in form, is combined with sharp-lined bands of metal finished in your choice of Polished Nickel or Satin Brass to create a pyramid of softly diffused light. Squared off trapezoidal chain loops connect to squared chain links allowing for over ten feet of adjustment. Though modern with its angular form, this pendant applies traditional metalwork details to create a timeless piece perfect for over a kitchen island or bedside.

### FINISHES OPTION

Polished Nickel (PN) Satin Brass (SBR)

## **GLASS**

White WT