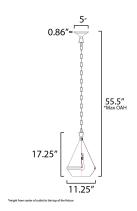

#### **MEASUREMENTS**

DIMENSION : 11.25" L x 11.25" W x 17.25" H MAX OAH : 55.5" OAH CANOPY : 5" W x 0.86" H x 5" L HANGING WEIGHT : 6.64 lb

**LAMPING** INPUT VOLTAGE : 120V

: 60W Incandescent E26 Medium, 60W Total BULB