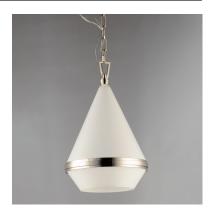

## PRODUCT DESCRIPTION

A glossy White glass shade, conical in form, is combined with sharp-lined bands of metal finished in your choice of Polished Nickel or Satin Brass to create a pyramid of softly diffused light. Squared off trapezoidal chain loops connect to squared chain links allowing for over ten feet of adjustment. Though modern with its angular form, this pendant applies traditional metalwork details to create a timeless piece perfect for over a kitchen island or bedside.

### FINISHES OPTION

Polished Nickel (PN) Satin Brass (SBR)

## **GLASS**

White WT