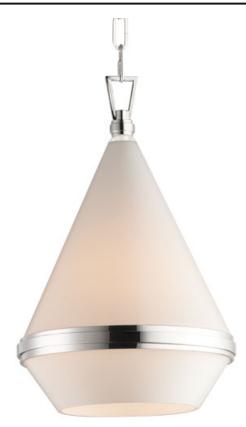

## PRODUCT DESCRIPTION

A glossy White glass shade, conical in form, is combined with sharp-lined bands of metal finished in your choice of Polished Nickel or Satin Brass to create a pyramid of softly diffused light. Squared off trapezoidal chain loops connect to squared chain links allowing for over ten feet of adjustment. Though modern with its angular form, this pendant applies traditional metalwork details to create a timeless piece perfect for over a kitchen island or bedside.

### FINISHES OPTION

Polished Nickel (PN) Satin Brass (SBR)

## **GLASS**

White WT