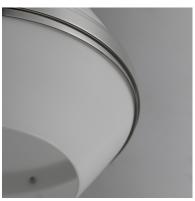

# PRODUCT DESCRIPTION

A glossy White glass shade, conical in form, is combined with sharp-lined bands of metal finished in your choice of Polished Nickel or Satin Brass to create a pyramid of softly diffused light. Squared off trapezoidal chain loops connect to squared chain links allowing for over ten feet of adjustment. Though modern with its angular form, this pendant applies traditional metalwork details to create a timeless piece perfect for over a kitchen island or bedside.

## GLASS

White WT