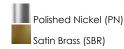

# PRODUCT DESCRIPTION

A glossy White glass shade, conical in form, is combined with sharp-lined bands of metal finished in your choice of Polished Nickel or Satin Brass to create a pyramid of softly diffused light. Squared off trapezoidal chain loops connect to squared chain links allowing for over ten feet of adjustment. Though modern with its angular form, this pendant applies traditional metalwork details to create a timeless piece perfect for over a kitchen island or bedside.

### **MEASUREMENTS**

DIMENSION : 15.5" L x 15.5" W x 23" H

MAX OAH : 63.75" OAH

CANOPY : 5.5" W x 2.25" H x 5.5" L

HANGING WEIGHT : 7.5 lb

### LAMPING

INPUT VOLTAGE : 120V

BULB : 60W Incandescent E26 Medium , 60W Total

BULB INCLUDED : (Not Included)

## **FINISHES OPTION**



## GLASS

White WT

#### MATERIAL

Steel, Glass

### **RATINGS**

Dry Location

#### **ADDITIONAL**

OPERATING TEMPERATURE: -20°C (-4°F), 40°C (104°F)

Always consult a qualified electrician before installing any lighting product.



|  | Job Name: | Job Type: |
|--|-----------|-----------|
|  | Quantity: | Comments  |