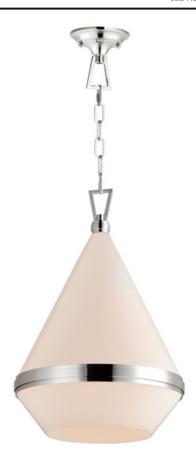

# PRODUCT DESCRIPTION

A glossy White glass shade, conical in form, is combined with sharp-lined bands of metal finished in your choice of Polished Nickel or Satin Brass to create a pyramid of softly diffused light. Squared off trapezoidal chain loops connect to squared chain links allowing for over ten feet of adjustment. Though modern with its angular form, this pendant applies traditional metalwork details to create a timeless piece perfect for over a kitchen island or bedside.

### **MEASUREMENTS**

DIMENSION : 15.5" L x 15.5" W x 23" H

MAX OAH : 63.75" OAH

CANOPY : 5.5" W x 2.25" H x 5.5" L

HANGING WEIGHT : 7.5 lb