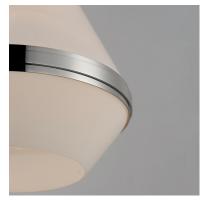

# PRODUCT DESCRIPTION

A glossy White glass shade, conical in form, is combined with sharp-lined bands of metal finished in your choice of Polished Nickel or Satin Brass to create a pyramid of softly diffused light. Squared off trapezoidal chain loops connect to squared chain links allowing for over ten feet of adjustment. Though modern with its angular form, this pendant applies traditional metalwork details to create a timeless piece perfect for over a kitchen island or bedside.

#### MATERIAL

Steel, Glass