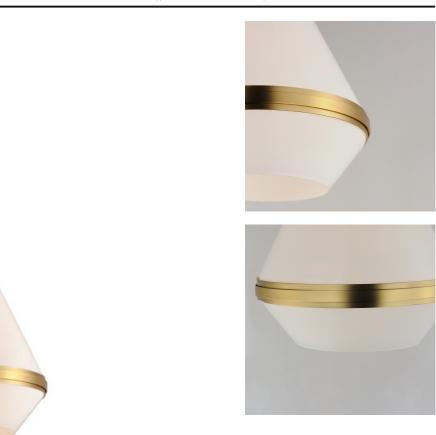

## **PRODUCT DESCRIPTION**

A glossy White glass shade, conical in form, is combined with sharp-lined bands of metal finished in your choice of Polished Nickel or Satin Brass to create a pyramid of softly diffused light. Squared off trapezoidal chain loops connect to squared chain links allowing for over ten feet of adjustment. Though modern with its angular form, this pendant applies traditional metalwork details to create a timeless piece perfect for over a kitchen island or bedside.

GLASS White WT

MATERIAL Steel, Glass

**RATINGS** Dry Location