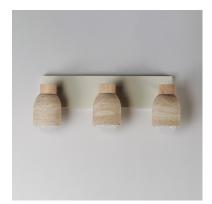

#### PRODUCT DESCRIPTION

A tribute of natural materials, this collection features carved stone shades in your choice of Travertine or volcanic Lava Rock, paired with coordinating lathed wood bases. The Travertine composition showcases White Oak wood and Ecru white metal accents, while the blackened Lava Rock is beautifully complemented by Walnut wood and a Matte Black finish. Available in versatile pendant and wall sconce configurations, each piece highlights the organic beauty and timeless sophistication of its materials.

#### **FINISHES OPTION**

Lava / Black (LVBK)

Travertine / Oyster (TVOY)

## MATERIAL

Steel, Wood, Stone