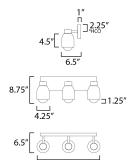

\*Height from center of outlet to the top of the fixture

# **MEASUREMENTS**

DIMENSION : 21" W x 8.75" H x 6.5" Ext **BACK PLATE** : 19" W x 4.75" H x 2.25" HCO HANGING WEIGHT : 8.6 lb