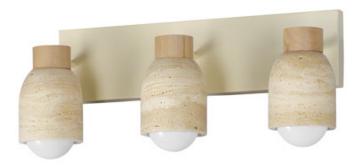

#### PRODUCT DESCRIPTION

A tribute of natural materials, this collection features carved stone shades in your choice of Travertine or volcanic Lava Rock, paired with coordinating lathed wood bases. The Travertine composition showcases White Oak wood and Ecru white metal accents, while the blackened Lava Rock is beautifully complemented by Walnut wood and a Matte Black finish. Available in versatile pendant and wall sconce configurations, each piece highlights the organic beauty and timeless sophistication of its materials.

#### **FINISHES OPTION**

Lava / Black (LVBK)

Travertine / Oyster (TVOY)

## MATERIAL

Steel, Wood, Stone