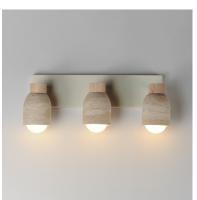

#### PRODUCT DESCRIPTION

A tribute of natural materials, this collection features carved stone shades in your choice of Travertine or volcanic Lava Rock, paired with coordinating lathed wood bases. The Travertine composition showcases White Oak wood and Ecru white metal accents, while the blackened Lava Rock is beautifully complemented by Walnut wood and a Matte Black finish. Available in versatile pendant and wall sconce configurations, each piece highlights the organic beauty and timeless sophistication of its materials.

#### **FINISHES OPTION**

Lava / Black (LVBK)

Travertine / Oyster (TVOY)

## MATERIAL

Steel, Wood, Stone