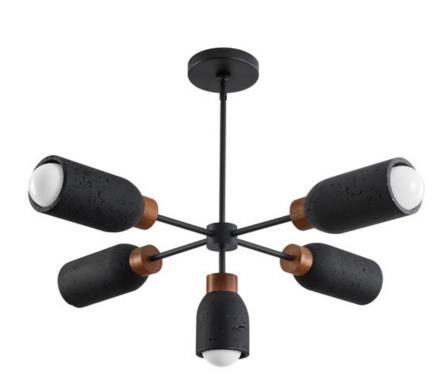

# PRODUCT DESCRIPTION

A tribute of natural materials, this collection features carved stone shades in your choice of Travertine or volcanic Lava Rock, paired with coordinating lathed wood bases. The Travertine composition showcases White Oak wood and Ecru white metal accents, while the blackened Lava Rock is beautifully complemented by Walnut wood and a Matte Black finish. Available in versatile pendant and wall sconce configurations, each piece highlights the organic beauty and timeless sophistication of its materials.

# **FINISHES OPTION**

Lava / Black (LVBK)

Travertine / Oyster (TVOY)

## MATERIAL

Steel, Wood, Stone