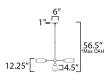

\*max overall height

# **MEASUREMENTS**

DIMENSION MAX OAH : 56.5" OAH CANOPY : 6" W x 1" H x 6" L HANGING WEIGHT : 14.5 lb

LAMPING

INPUT VOLTAGE

BULB **BULB INCLUDED** 

DIMMABLE

: 36.5" L x 36.5" W x 12.25" H

: 120V