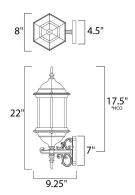

\*height from center of outlet to the top of the fixture

## **MEASUREMENTS**

DIMENSION BACK PLATE HANGING WEIGHT

## LAMPING

INPUT VOLTAGE BULB

BULB INCLUDED

DIMMABLE

: 8" W x 22" H x 9.25" Ext : 4.5" W x 7" H x 17.5" HCO

: 4.49 lb

: 120V

: 60W Incandescent E26 Medium, 60W Total